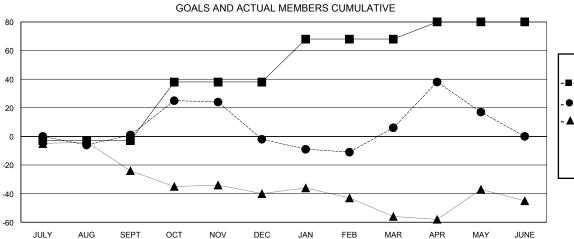

## **LOCATION NORTH DAKOTA GMT CA**

| GMT: Judy Hanl        | kom           | L         | OCATION NORTH DA | KOTA                  |                                                                |                                                              | GMT CA                                       |  |
|-----------------------|---------------|-----------|------------------|-----------------------|----------------------------------------------------------------|--------------------------------------------------------------|----------------------------------------------|--|
| Clubs                 |               |           |                  | Members               |                                                                |                                                              |                                              |  |
| RESULTS FOR 2016-2017 |               |           |                  | RESULTS FOR 2016-2017 |                                                                |                                                              |                                              |  |
| QUARTER               | NEW CLUB GOAL | NEW CLUBS | DROPPED CLUBS    | QUARTER               | NEW MEMBER GROWTH<br>NET GOAL (not reinstated<br>or transfers) | NEW MEMBER<br>GROWTH ACTUAL (not<br>reinstated or transfers) | DROPPED MEMBERS ACTUAL (including transfers) |  |
| JULY/AUG/SEPT         | 0             | 0         | 0                | JULY/AUG/SEPT         | -3                                                             | 24                                                           | 23                                           |  |
| OCT/NOV/DEC           | l<br>4        | 0         | 1                | OCT/NOV/DEC           | 41                                                             | 51                                                           | 54                                           |  |
| JAN/FEB/MAR           | 1             | 0         | 0                | JAN/FEB/MAR           | 30                                                             | 37                                                           | 29                                           |  |
| APR/MAY/JUNE          | 0             | 1         | 0                | APR/MAY/JUNE          | 12                                                             | 36                                                           | 25                                           |  |

## GOALS AND ACTUAL NEW CLUBS CUMULATIVE

MEMBERSHIP DATA

| - <b>■</b> - NEV | MEMBER GRO   | WTH NET GO  | )AL |  |
|------------------|--------------|-------------|-----|--|
| - ● - NEV        | V MEMBER GRO | OWTH ACTUA  | L   |  |
| - A - LAS        | ST YEAR MEMB | ERSHIP ACTU | JAL |  |
|                  |              |             |     |  |
|                  |              |             |     |  |
|                  |              |             |     |  |
|                  |              |             |     |  |